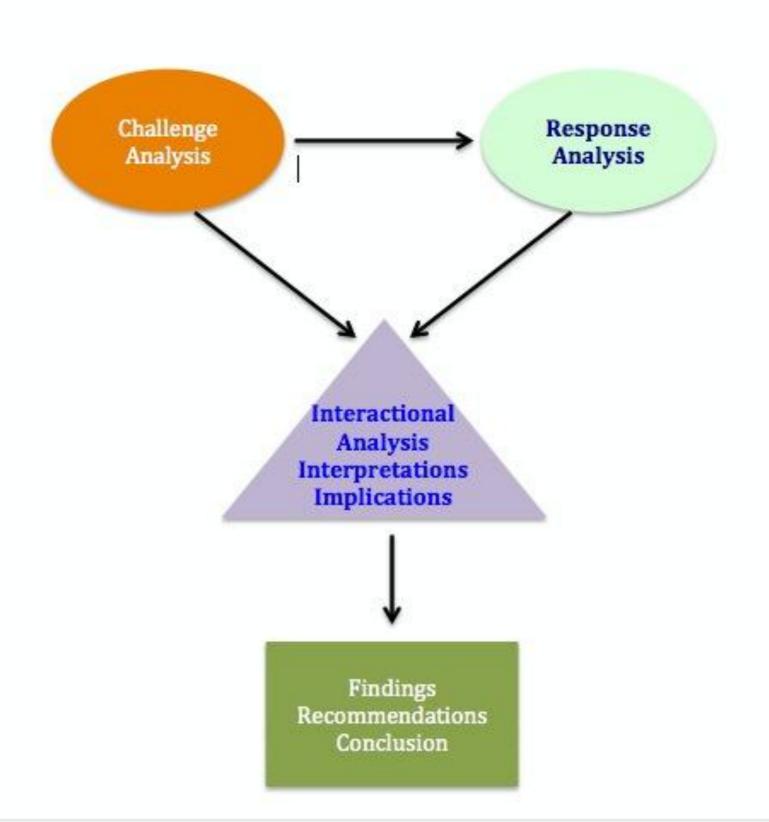

#### Management Responses: Emerging Innovations

Technology and Managerial

Collaborative Learning

Policy and Governance

### Technology & Managerial Innovations

- Wildland Integrated
   Information Network-WIIN
- Real-Time Fire Detection
- CFFDRS-FWI & FBP
- GIS Mapping Systems







### Policy and Governance Innovations

- Canadian
   Interagency Forest
   Fire Centre-CIFFC
- Fire Zoning-SK & Ontario





#### Learning Innovations

- CIFFC Working Groups & CoPs
- Fire Smart
- Resource Sharing



#### Research Purpose

- Consolidate Knowledge on Key Fire Challenges in Canada
- Identify Emerging Innovations in Canada
- Identify Mechanisms for the Transfer of Innovations across different Jurisdictions
- Recommend ways for Improving Fire Management & Policy

#### Research Structure



#### Support Needed

- Fire Management Support, Participation & Buy-In
- Access to Current & Historical Information
   -budgeting, costs, staffing, etc.
- Timely Response to Information Request
- Opportunities for Case Studies on Learning, Innovation & Governance

#### Acknowledgments

- PhD Supervisors: Maureen Reed & Toddi Steelman
- Social Science and Humanities Research Council [SHRC] Funding for my PhD
- Saskatchewan Government Innovation Fund
- School of Environment and SustainabilityTravel Fund
- School of Environment and Sustainability Director's Research Fund

#### Thank You

#### Questions