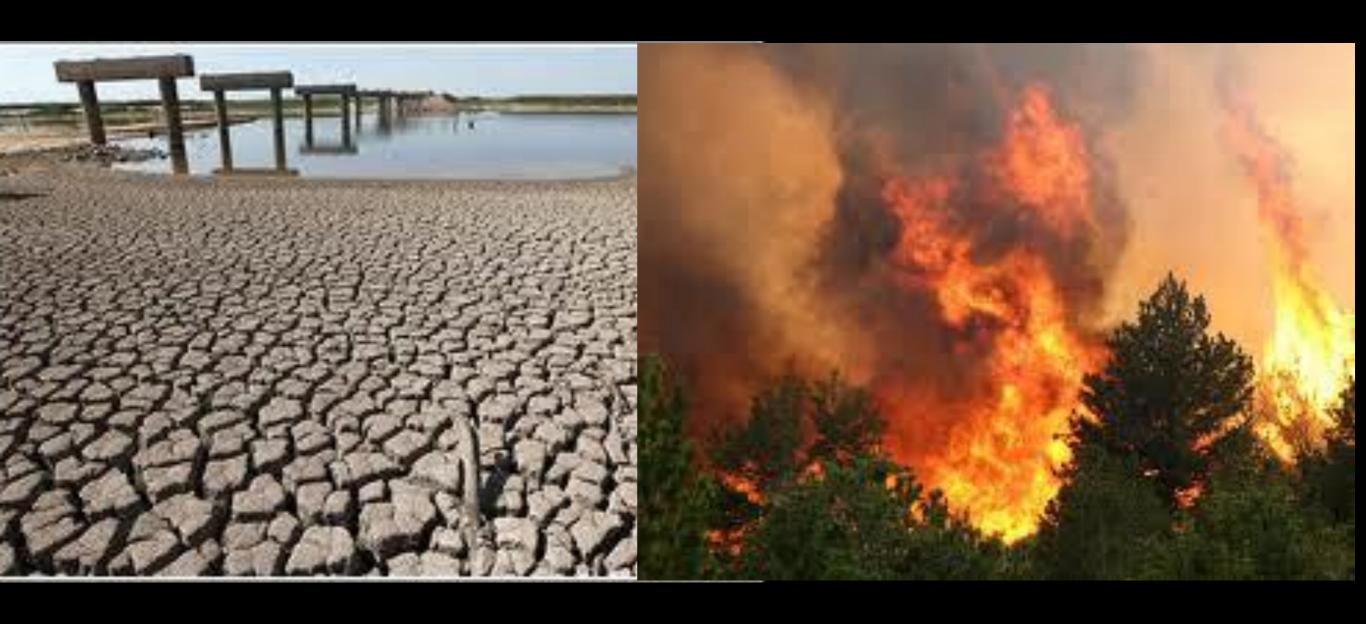

## Fire Management Challenges

- Climate Change
- Retiring Workforce
- Wildland Urban Interface
- Budgetary Cuts
- Inter-Jurisdictional Collaborative Challenges
- Mega-Fires
- Negative Public Perceptions