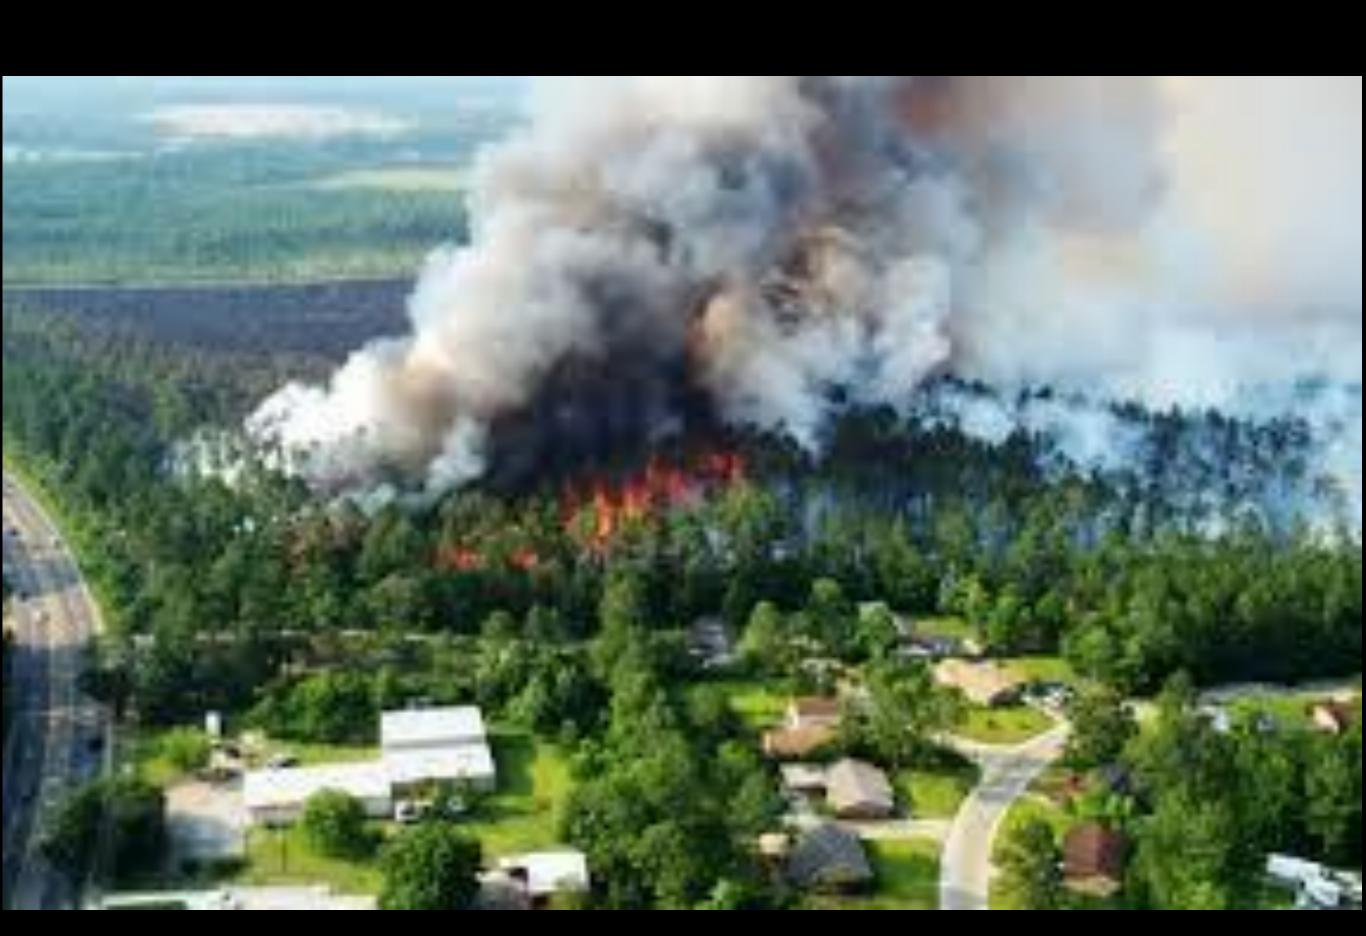

## Fire Management Challenges

- Climate Change
- Retiring Workforce
- Wildland Urban Interface
- Budgetary Cuts
- Inter-Jurisdictional Collaborative Challenges
- Mega-Fires
- Negative Public Perceptions